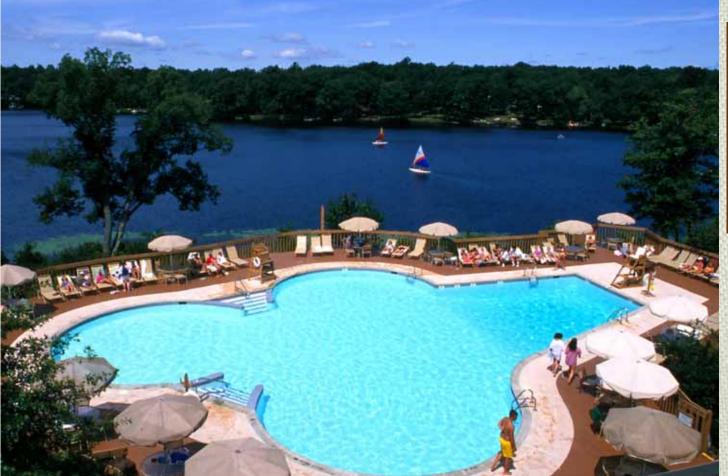

Dining at Woodloch is always delicious and abundant, served family-style, and is designed with many options for even the pickiest of eaters!

Activity abounds and fun is waiting around every corner. Woodloch's activity schedule, which changes daily, offers more than 40 different fun-filled, entertaining events for all ages. From go-carts and bumper boats to Woodloch's famous scavenger hunt and family Olympics, it's all at your finger tips.